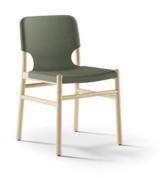

Xume

Design by Iratzoki & Lizaso

The Xume Collection brings a new slant on a time-honoured wooden chair with the introduction of contemporary material, PET. Legs in solid oak, the Cooperative's preferred material, are combined with a smoothly-shaped seat in PET (recyclable and recycled material), thus bringing a remarkable touch of freshness to your surroundings. The chair is particularly comfortable. The Collection's elegant, understated lines enable it to be at home in a multitude of different settings.